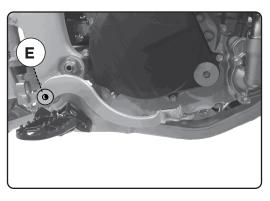

## CLUTCH X-POWER CRF 450 2017 IGNITION X-POWER CRF 450 2017

PROTEZIONE FRIZIONE X-POWER CRF 450 2017
PROTEZIONE ACCENSIONE X-POWER CRF 450 2017

ACE73i)

COD. 500007714 REV.1

- 1 To mount the X-Power Clutch cover, begin by unscrewing the Brake pedal bolt (E) as illustrated in the image.
- 1 Per facilitare il montaggio del X-Power, togliere il pedale svitando la vite E.