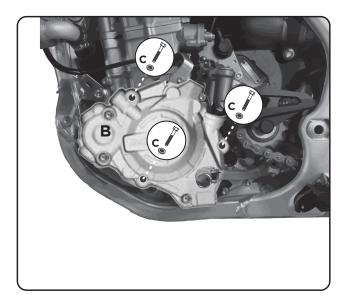

- 2 Attach the X-power cover (A) using the original bolts and the included bushings (C). Then, re-connect the rear brake pedal by re-inserting the brake pedal bolt (E).
- 2 Montare la protezione frizione X-Power (A) con le viti originali e le boccole in dotazione (C). Riposizionare il pedale e rimettere la vite (E).

- 3 Lower the gear lever (entering 1st gear). Then install the X-Power cover (B) using the original bolts and the bushings (C).
- 3 -Abbassare la leva del cambio (inserendo la 1° marcia). Montare la protezione accensione X-Power (B) con le viti originali e le boccole (C).