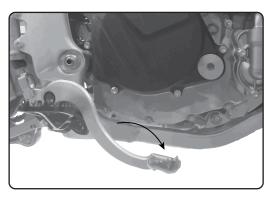

- 2 Attach the X-power cover (A) using the original bolts and the included bushings (C). Then, re-connect the rear brake pedal by re-inserting the brake pedal bolt (E).
- 2 Montare la protezione frizione X-Power (A) con le viti originali e le boccole in dotazione (C). Riposizionare il pedale e rimettere la vite (E).