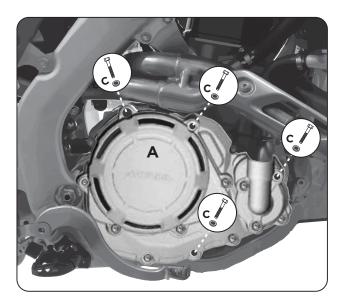

- 2 Attach the X-power cover (A) using the original bolts and the included bushings (C). Then, re-connect the rear brake pedal by re-inserting the brake pedal bolt (E).
- 2 Montare la protezione frizione X-Power (A) con le viti originali e le boccole in dotazione (C). Riposizionare il pedale e rimettere la vite (E).