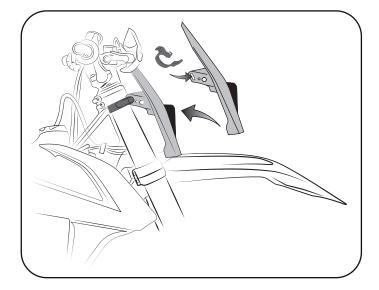

## 1 - Remove the original headlight from the bike and take off the original elastic.

1 - Smontare la mascherina originale. Togliere gli elastici originali.