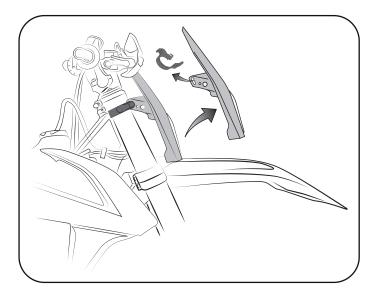

### 2 - Assemble the original elastic on the Acerbis headlight. Connect the cables. Assemble the Acerbis headlight on the bike.

2 - Rimontare gli elastici originali sulla mascherina ACERBIS. Collegare i cavi. Montare la mascherina ACERBIS.