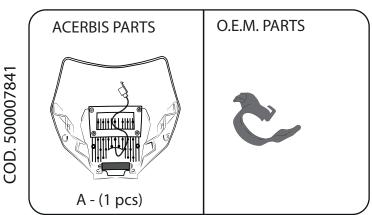

# **HEADLIGHT VSL KTM** MASCHERINA VSL KTM







### 2 - Assemble the original elastic on the Acerbis headlight. Connect the cables. Assemble the Acerbis headlight on the bike.

2 - Rimontare gli elastici originali sulla mascherina ACERBIS. Collegare i cavi. Montare la mascherina ACERBIS.



## 1 - Remove the original headlight from the bike and take off the original elastic.

1 - Smontare la mascherina originale. Togliere gli elastici originali.

#### WARNING! **VOLTAGE RANGE 9 - 32 V DC**



#### WARNING!

Use at your own risk. Check the security of your device before you ride. Be sure that you follow the instructions installing the Acerbis products. Do not ride if there is missing or damaged hardware. If this is the case, take the item immediately back to your dealer. Make sure the throttle and other controls are free every time y