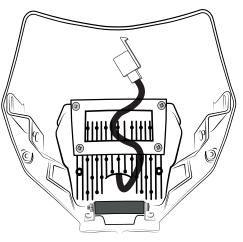

### 2 - Assemble the original elastic on the Acerbis headlight. Connect the cables. Assemble the Acerbis headlight on the bike.

2 - Rimontare gli elastici originali sulla mascherina ACERBIS. Collegare i cavi. Montare la mascherina ACERBIS.